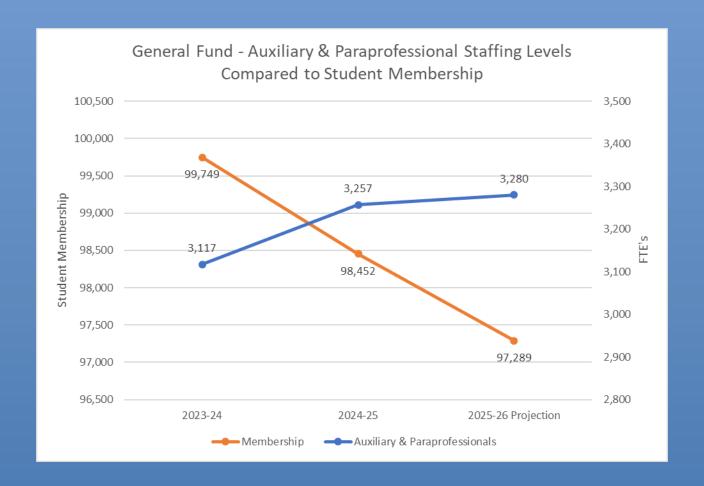

General Fund - Nurse Staffing Levels Compared to Student Membership

General Fund – Instructional Assistant Staffing Levels Compared to Student Membership

General Fund – Auxiliary & Paraprofessional Staffing Levels compared to Student Membership