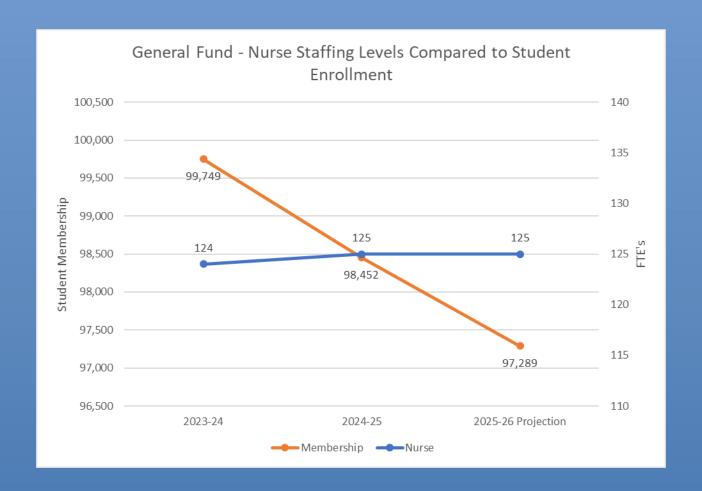

General Fund - Nurse Staffing Levels Compared to Student Membership

General Fund – Instructional Assistant Staffing Levels Compared to Student Membership

General Fund – Auxiliary & Paraprofessional Staffing Levels compared to Student Membership