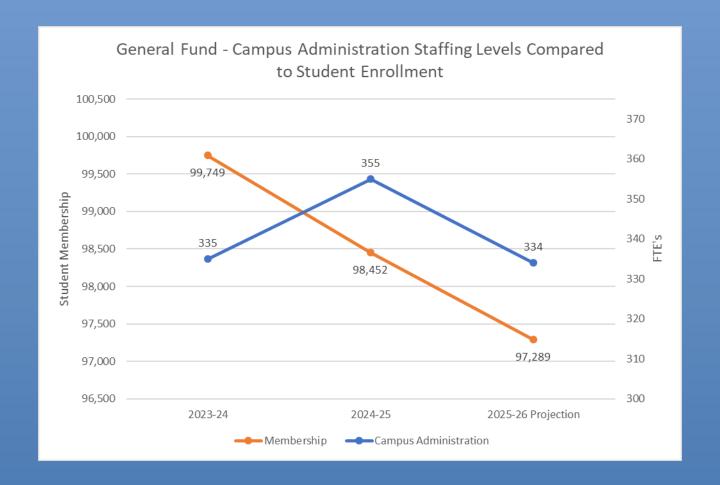

General Fund – Campus Administration Staffing Levels compared to Student Membership

General Fund – Professional Support Staffing Levels compared to Student Membership

Thank you