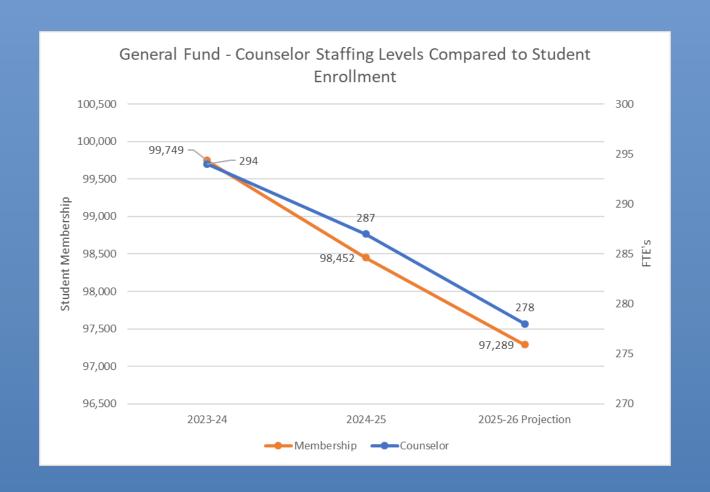

General Fund - Teacher Staffing Levels Compared to Student Membership

General Fund - Librarian Staffing Levels Compared to Student Membership

General Fund - Counselor Staffing Levels Compared to Student Membership