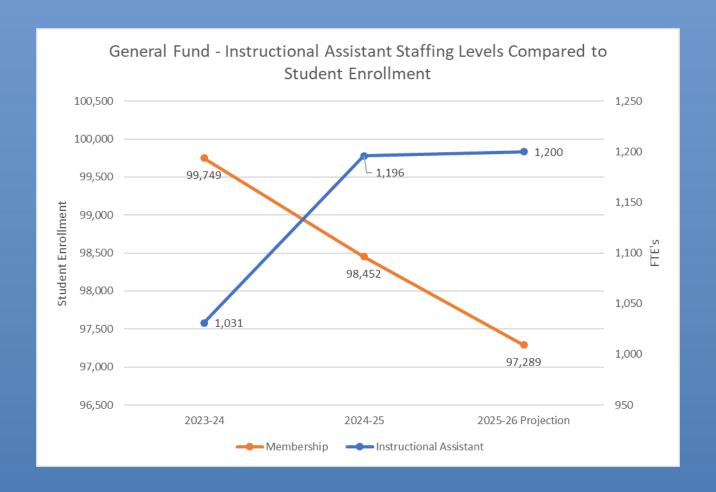

General Fund - Nurse Staffing Levels Compared to Student Membership

General Fund – Instructional Assistant Staffing Levels Compared to Student Membership

General Fund – Auxiliary & Paraprofessional Staffing Levels compared to Student Membership