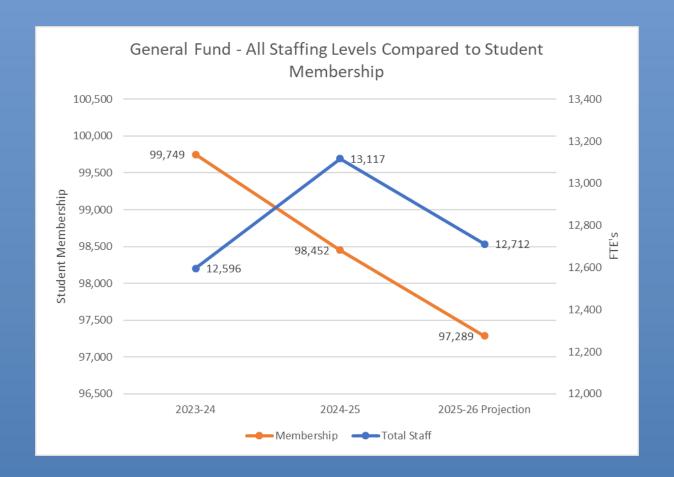

## Staff to Student Membership Projections

This data is based on filled positions for the General Fund

## General Fund - All Staffing Levels Compared to Student Membership

Positions included are teachers, librarians, counselors, nurses, instructional assistants, auxiliary and paraprofessional, campus administration, professional support.