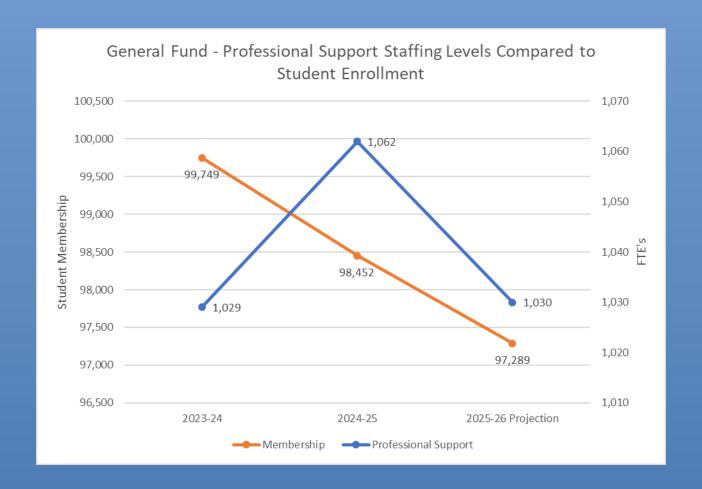

General Fund – Campus Administration Staffing Levels compared to Student Membership

General Fund – Professional Support Staffing Levels compared to Student Membership

Thank you