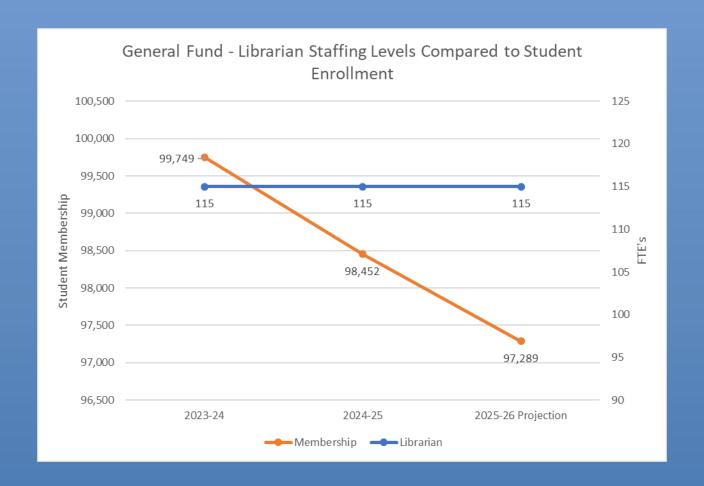

## Staff to Student Membership Projections

This data is based on filled positions for the General Fund

General Fund - Teacher Staffing Levels Compared to Student Membership

General Fund - Librarian Staffing Levels Compared to Student Membership

General Fund - Counselor Staffing Levels Compared to Student Membership