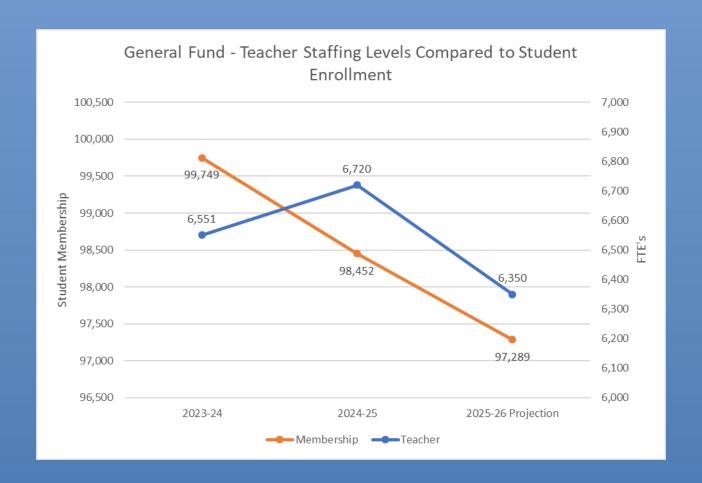

## Staff to Student Membership Projections

This data is based on filled positions for the General Fund

General Fund - Teacher Staffing Levels Compared to Student Membership

General Fund - Librarian Staffing Levels Compared to Student Membership

General Fund - Counselor Staffing Levels Compared to Student Membership