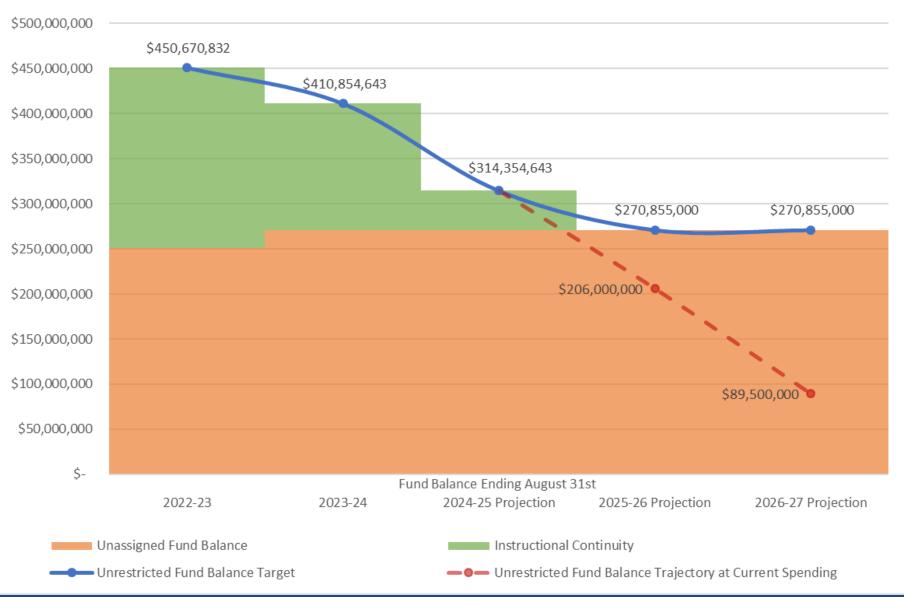

## Northside Independent School District

Business and Finance May 13, 2025

Fund Balance Review